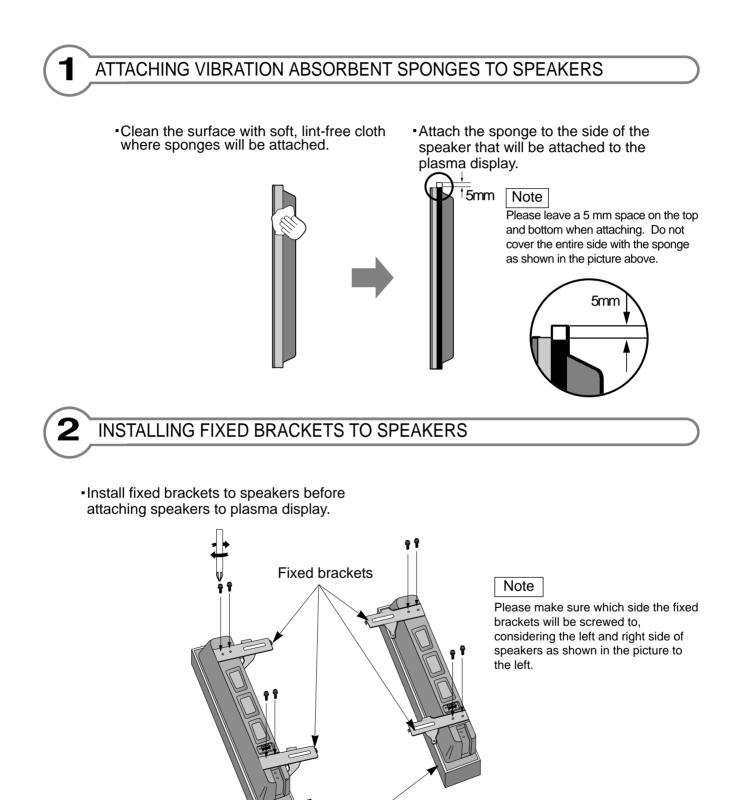

### **3. ASSEMBLING INSTRUCTIONS**

USING SPEAKERS WHEN ATTACHED TO THE PLASMA DISPLAY

Sponge-attached side

•Place a protective covering over the surface you will be working on and lay the plasma display as shown below.

•Take the speakers with fixed brackets to the back of the plasma display. Place the hooks onto the fixed brackets to the squared holes in the back of the plasma display.

Note

- Please be sure to connect red cord with (+) and black with (-); otherwise, speakers will not produce clear sounds.
- •Please retain the left over accessories.